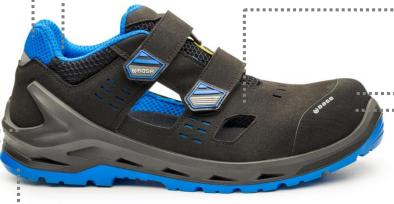

Padded collar: it decreases pressure on the heel, for a greater comfort.

Anatomic removable footbed. Drv'n Air OMNIA ESD WEARECO. with air circulation.

Also compatible with insoles:

- SCAN&FIT OMNIA
- DRY'N AIR OMNIA ESD

### **SmellStop**

**3D hi-tech** fabric lining for the best breathability with permanent antibacterial treatment\*, it prevents the proliferation of bacteria and bad odors

S1P ESD SRC

Sizes: 35 - 48

**Overcap**, for a higher abrasion

## **SlimCap**

Metal free toe-cap: lighter

- Cap's thickness reduced, 35% less weight compared to the market standard weight.
- Equipped with a perfect, preshaped protective stripe to avoid the painful pressure on toes.