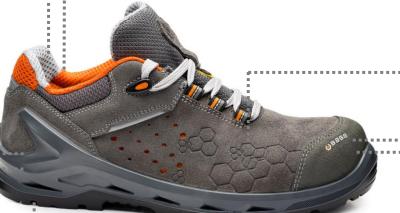

# **SmellStop**

**3D hi-tech** fabric lining for the best breathability with permanent antibacterial treatment\*, it prevents the proliferation of bacteria and bad odors

S1P ESD SRC Sizes: 35 - 48

Width

Upper in suede leather

**Overcap**, for a higher abrasion resistance

## AirTech + tpu-KIN®

#### ANTI FATIGUE SOLE CUSHION EFFECT

The unique, patented technology reduces the hardness and thickness of the outsole to make it fit for purpose yet thinner than other products on the market. Result: more elasticity, more cushioning and greater comfort.

## SlimCap

Metal free toe-cap: lighter

- Cap's thickness reduced, 35% less weight compared to the market standard weight.
- Equipped with a perfect, preshaped protective stripe to avoid the painful pressure on toes.