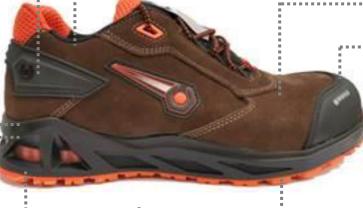

## **K-HURRY B1041C**

KAPTIV® line: the first safety shoe for dynamic comfort

(20345:2022) S3L HRO FO SR (20345:2011) S3 HRO SRC

Width

Sizes: 36 - 48

## **SmellStop**

3D hi-tech fabric lining for the best breathability with permanent antibacterial treatment\*, it prevents the proliferation of bacteria and bad odours

Dry'n Air

Anatomic removable, scented Dry'n Air footbed. The patented technology guarantees air circulation using a system of ducts and holes.

TPU insert, for heel protection

Results: high breathability which keeps the foot dry

Fresh'n Flex

Ballistic fabric midsole Perforation 0 mm Standard 20345:2011 (Nail 4,5mm – Force 1100 Newton)

.....

Nubuck flower leather, water-repellent.

TPU Abrasion resistant overcap

Aluminium toe-cap

daptive

Smart and adaptive system, for a dynamic comfort solution. The shoe adapts according to the kind of applications in use: it dissipates high

impact energy, stabilizes the walk, and it helps you maintain the correct

posture keeping the foot on axis, reducing risk of sprains

Double-density PU/HRO rubber sole with i-daptive® Technology