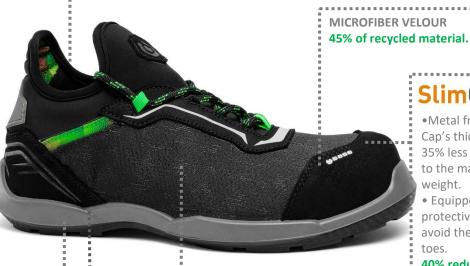

# **SlimCap**

- •Metal free toe-cap = lighter Cap's thickness reduced 6.5 cm, 35% less weight compared to the market standard weight.
- Equipped with a perfect preshaped protective stripe to avoid the painful pressure on toes.

**40% reduction** in energy needed for production compared to a non metallic toecap by equal performance.

36% reduction in Kg of CO<sub>2</sub> eq